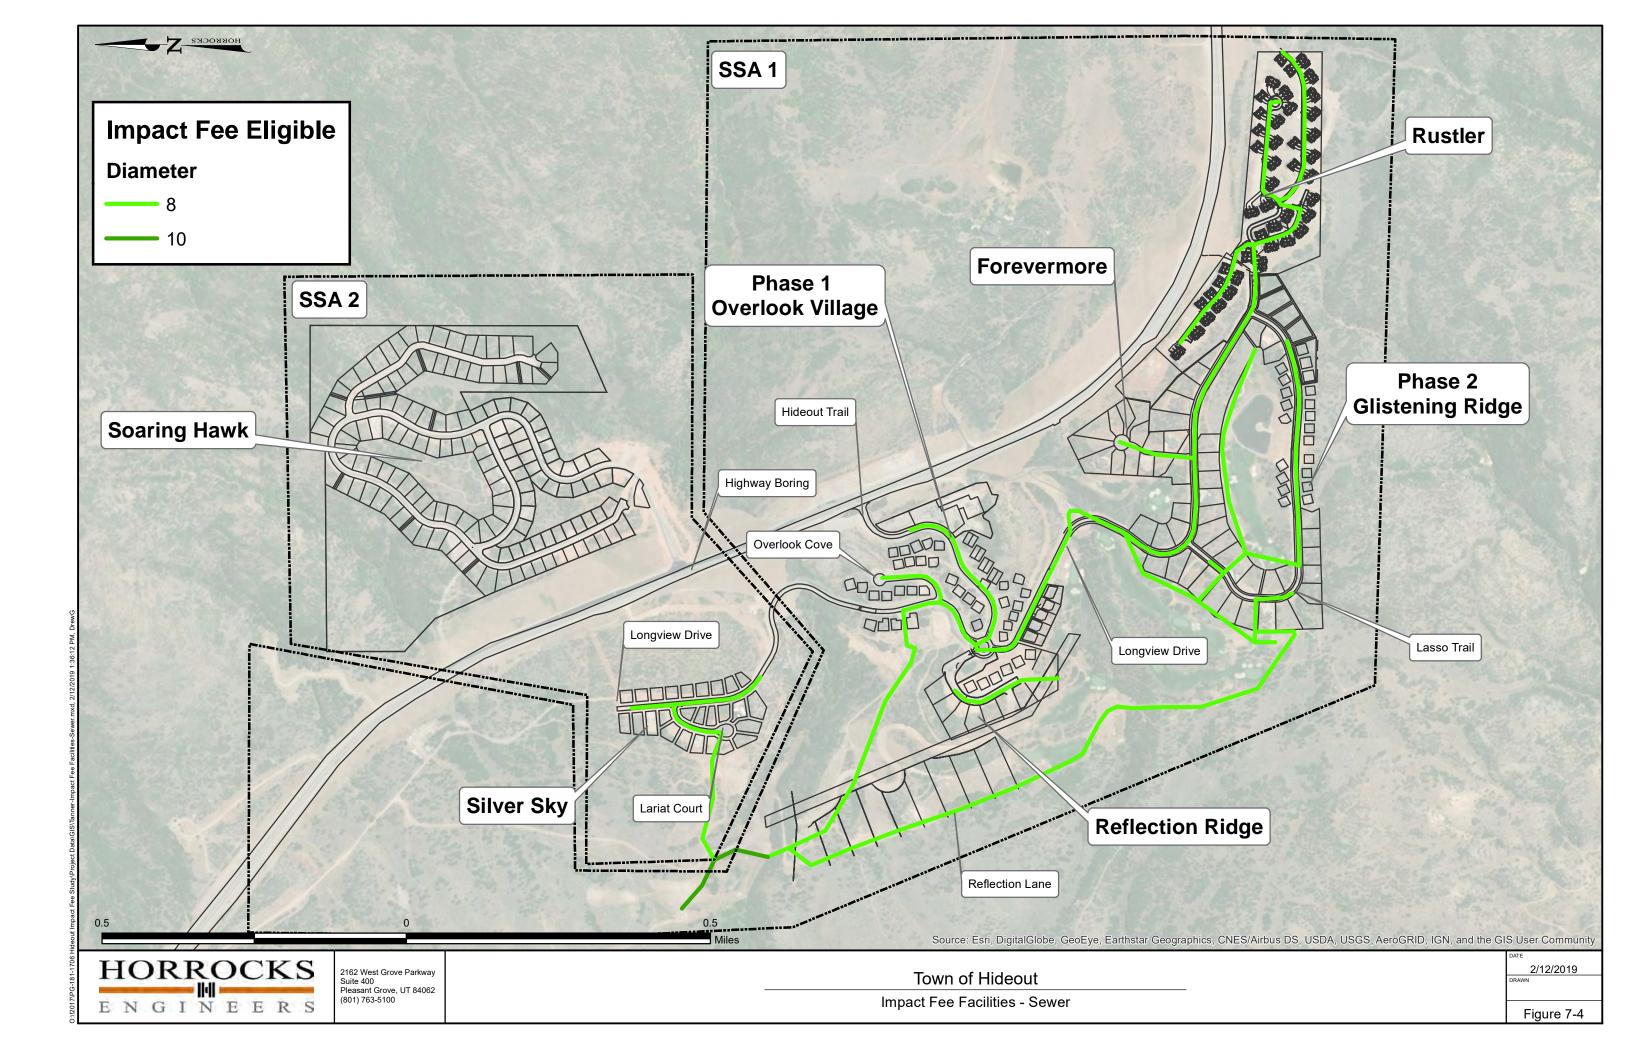

### 3. <u>Continued Public Hearing - Possible Adoption of an Impact Facilities Plan</u>

- Mayor Rubin explained that some weeks ago, the revised impact facilities fee plan was sent
- to all the developers, but several had not yet provided their input. Accordingly, the Mayor
- announced he wanted to defer this item to December, and added for the record, it would be
- the last meeting on the issue: if the developers do not provide their input by then, it will be
- assumed they concur with the plan.

10

- 16 Council Member Shadle felt that given the importance of the issue, the Council should defer
- its decision until January, when three new Council Members will be sworn in. Mayor Rubin
- then suggested all parties provide input through December, consider everything through the
- holidays, then be ready to vote on the plan in January.
- 20 Council Member Baier suggested that given the amount of data to digest and understand, a
- detailed presentation be given to the Council and public to go over the plan, including the
- maps, data, definitions, etc. Mayor Rubin agreed and stated he would work with Brent
- Ventura and Horrocks to prepare such a presentation. Council Member Shadle proposed that
- the developer present on their rationale for seeking impact fees several years after installing
- improvements. Dan Dansie clarified that written feedback was expected from the
- developers, and at the December meeting, the Town could invite them to turn their written
- feedback into a presentation, if they should so choose. Mr. Dansie acknowledged this
- process was a unique way to go about an impact fee ordinance, however the Town's goal is
- creating an ordinance that would be legal, defensible and supported by competent
- engineering and data. He added transparency was important, as was the opportunity to allow
- all to participate. Council Member Shadle felt it important that given the significant amount
- of money and general lack of knowledge among Town residents, the Council do all it can to
- educate itself and the residents. Mayor Rubin agreed, and added Dan Dansie could cite to
- the relevant sections in the Master Development Agreement ("MDA") that were driving this
- issue. Further, he stated the Town would communicate to all landowners via a mailing to
- 36 ensure all are made aware.
- At 6:43 p.m., Mayor Rubin opened the hearing for public comments. Jerry Dwinell
- commented that since a new Council would be sworn in in January, he requested the
- developer presentations be moved to January so those new Council Members would have
- 40 the opportunity to interact and weigh in. Dan Dansie explained there was some time
- sensitivity concerning this issue, adding that the objective was to finalize a decision as far in
- advance of the building season as possible, because the law requires a 90-day period from
- adoption to enactment of the ordinance. Thus, if a decision is made in January, it would

make it possible to reach the 2020 building season. It was noted the new Council Members would have the same opportunity as others during the public hearing in December to ask questions and provide their input.

Karleen Callahan and Donald Blumenthal, appearing by telephone, commented that they submitted questions concerning the impact fees in July and the new document does not address those questions. Further, Ms. Callahan stated they never received a letter notice from the Town. Mayor Rubin stated a letter was sent out some time ago, however a new letter would be sent out regarding the December hearing in the coming week. Ms. Callahan and Mr. Blumenthal strongly agreed that the developers should make presentations for their case for this proposal and provide some documentation before the December meeting to review those documents. Mayor Rubin explained the Town was proposing the impact fee plan and not the developers. The impetus for this effort was driven by the Master Development Agreement for Hideout Canyon, that provides the Master Developer of the majority of the development of Hideout Canyon would be entitled to reclaim some of the expenses for infrastructure in the creation of Hideout. Consequently, the Town, with its engineer, had been attempting to clarify what those expenses would consist of which are addressed in the proposed plan. Additionally, the Mayor agreed with Council Member Baier's suggestion to have the engineer present at the December meeting to aid in understanding the plan. Ms. Callahan expressed her understanding that impact fees were part of the cost of their home and they believed they already paid that.

Dan Dansie further clarified that imposition of impact fees are authorized by State statute, thus the statute is the controlling authority on what the Town can and can't do, and while the MDA is the catalyst, State statute controls. Further, the ability to impose impact fees for system improvements does not bear a correlation to the cost of homes in any particular development. The impact fee is related to system improvements that are generally built to benefit the community at large rather than one specific development in town.