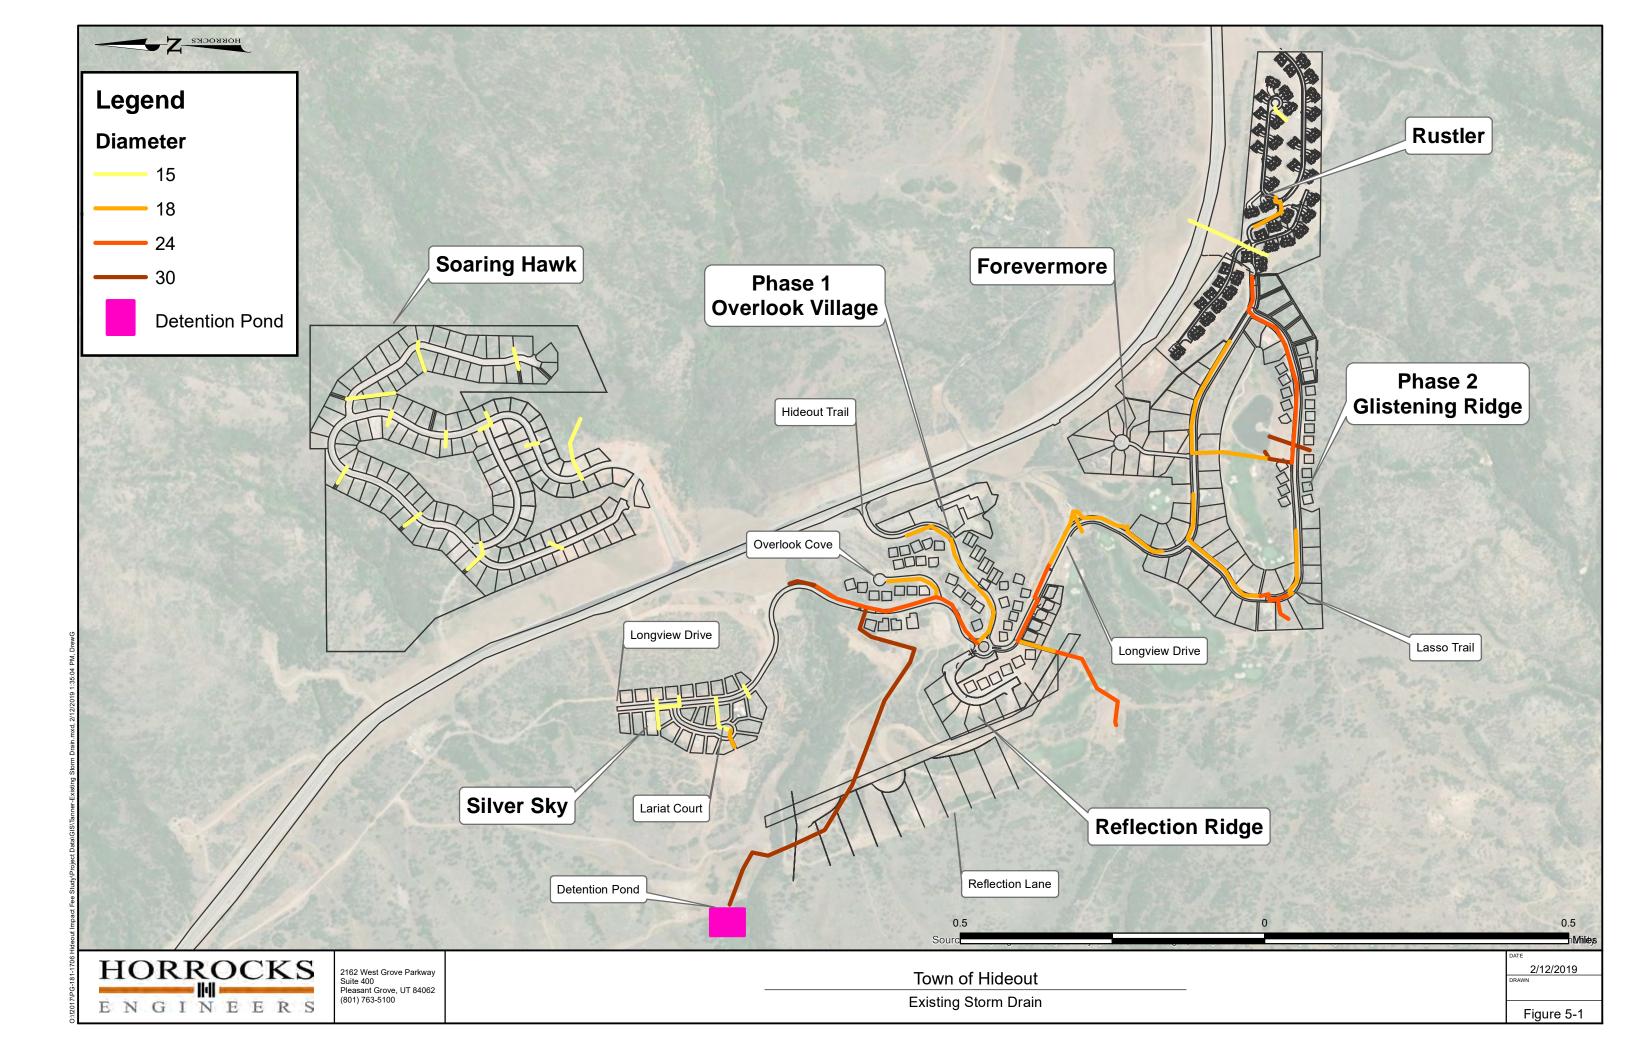

### 3. <u>Continued Public Hearing - Possible Adoption of an Impact Facilities Plan</u>

- Mayor Rubin explained that some weeks ago, the revised impact facilities fee plan was sent
- to all the developers, but several had not yet provided their input. Accordingly, the Mayor
- announced he wanted to defer this item to December, and added for the record, it would be
- the last meeting on the issue: if the developers do not provide their input by then, it will be
- assumed they concur with the plan.

10

- 16 Council Member Shadle felt that given the importance of the issue, the Council should defer
- its decision until January, when three new Council Members will be sworn in. Mayor Rubin
- then suggested all parties provide input through December, consider everything through the
- holidays, then be ready to vote on the plan in January.
- 20 Council Member Baier suggested that given the amount of data to digest and understand, a
- detailed presentation be given to the Council and public to go over the plan, including the
- maps, data, definitions, etc. Mayor Rubin agreed and stated he would work with Brent
- Ventura and Horrocks to prepare such a presentation. Council Member Shadle proposed that
- the developer present on their rationale for seeking impact fees several years after installing
- improvements. Dan Dansie clarified that written feedback was expected from the
- developers, and at the December meeting, the Town could invite them to turn their written
- feedback into a presentation, if they should so choose. Mr. Dansie acknowledged this
- process was a unique way to go about an impact fee ordinance, however the Town's goal is
- creating an ordinance that would be legal, defensible and supported by competent
- engineering and data. He added transparency was important, as was the opportunity to allow
- all to participate. Council Member Shadle felt it important that given the significant amount
- of money and general lack of knowledge among Town residents, the Council do all it can to
- educate itself and the residents. Mayor Rubin agreed, and added Dan Dansie could cite to
- the relevant sections in the Master Development Agreement ("MDA") that were driving this
- issue. Further, he stated the Town would communicate to all landowners via a mailing to
- 36 ensure all are made aware.
- At 6:43 p.m., Mayor Rubin opened the hearing for public comments. Jerry Dwinell
- commented that since a new Council would be sworn in in January, he requested the
- developer presentations be moved to January so those new Council Members would have
- 40 the opportunity to interact and weigh in. Dan Dansie explained there was some time
- sensitivity concerning this issue, adding that the objective was to finalize a decision as far in
- advance of the building season as possible, because the law requires a 90-day period from
- adoption to enactment of the ordinance. Thus, if a decision is made in January, it would

make it possible to reach the 2020 building season. It was noted the new Council Members would have the same opportunity as others during the public hearing in December to ask questions and provide their input.

Karleen Callahan and Donald Blumenthal, appearing by telephone, commented that they submitted questions concerning the impact fees in July and the new document does not address those questions. Further, Ms. Callahan stated they never received a letter notice from the Town. Mayor Rubin stated a letter was sent out some time ago, however a new letter would be sent out regarding the December hearing in the coming week. Ms. Callahan and Mr. Blumenthal strongly agreed that the developers should make presentations for their case for this proposal and provide some documentation before the December meeting to review those documents. Mayor Rubin explained the Town was proposing the impact fee plan and not the developers. The impetus for this effort was driven by the Master Development Agreement for Hideout Canyon, that provides the Master Developer of the majority of the development of Hideout Canyon would be entitled to reclaim some of the expenses for infrastructure in the creation of Hideout. Consequently, the Town, with its engineer, had been attempting to clarify what those expenses would consist of which are addressed in the proposed plan. Additionally, the Mayor agreed with Council Member Baier's suggestion to have the engineer present at the December meeting to aid in understanding the plan. Ms. Callahan expressed her understanding that impact fees were part of the cost of their home and they believed they already paid that.

Dan Dansie further clarified that imposition of impact fees are authorized by State statute, thus the statute is the controlling authority on what the Town can and can't do, and while the MDA is the catalyst, State statute controls. Further, the ability to impose impact fees for system improvements does not bear a correlation to the cost of homes in any particular development. The impact fee is related to system improvements that are generally built to benefit the community at large rather than one specific development in town.