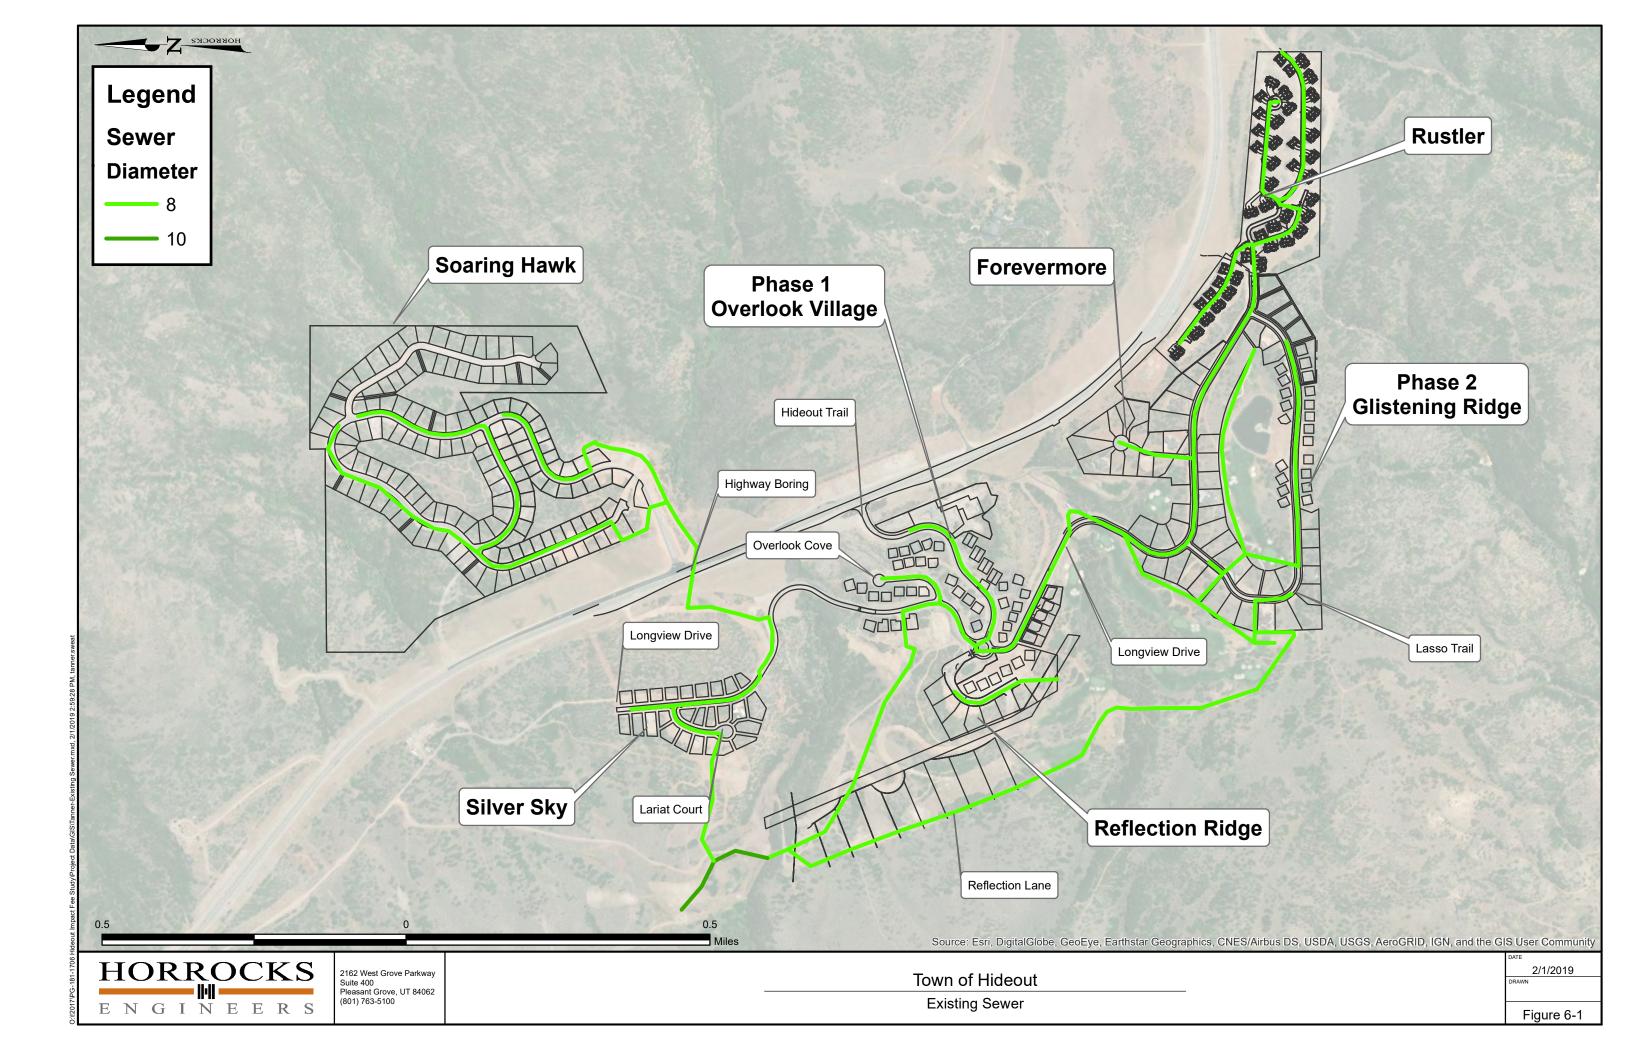

### 3. <u>Continued Public Hearing - Possible Adoption of an Impact Facilities Plan</u>

- Mayor Rubin explained that some weeks ago, the revised impact facilities fee plan was sent
- to all the developers, but several had not yet provided their input. Accordingly, the Mayor
- announced he wanted to defer this item to December, and added for the record, it would be
- the last meeting on the issue: if the developers do not provide their input by then, it will be
- assumed they concur with the plan.

10

- 16 Council Member Shadle felt that given the importance of the issue, the Council should defer
- its decision until January, when three new Council Members will be sworn in. Mayor Rubin
- then suggested all parties provide input through December, consider everything through the
- holidays, then be ready to vote on the plan in January.
- 20 Council Member Baier suggested that given the amount of data to digest and understand, a
- detailed presentation be given to the Council and public to go over the plan, including the
- maps, data, definitions, etc. Mayor Rubin agreed and stated he would work with Brent
- Ventura and Horrocks to prepare such a presentation. Council Member Shadle proposed that
- the developer present on their rationale for seeking impact fees several years after installing
- improvements. Dan Dansie clarified that written feedback was expected from the
- developers, and at the December meeting, the Town could invite them to turn their written
- feedback into a presentation, if they should so choose. Mr. Dansie acknowledged this
- process was a unique way to go about an impact fee ordinance, however the Town's goal is
- creating an ordinance that would be legal, defensible and supported by competent
- engineering and data. He added transparency was important, as was the opportunity to allow
- all to participate. Council Member Shadle felt it important that given the significant amount
- of money and general lack of knowledge among Town residents, the Council do all it can to
- educate itself and the residents. Mayor Rubin agreed, and added Dan Dansie could cite to
- the relevant sections in the Master Development Agreement ("MDA") that were driving this
- issue. Further, he stated the Town would communicate to all landowners via a mailing to
- 36 ensure all are made aware.
- At 6:43 p.m., Mayor Rubin opened the hearing for public comments. Jerry Dwinell
- commented that since a new Council would be sworn in in January, he requested the
- developer presentations be moved to January so those new Council Members would have
- 40 the opportunity to interact and weigh in. Dan Dansie explained there was some time
- sensitivity concerning this issue, adding that the objective was to finalize a decision as far in
- advance of the building season as possible, because the law requires a 90-day period from
- adoption to enactment of the ordinance. Thus, if a decision is made in January, it would

make it possible to reach the 2020 building season. It was noted the new Council Members would have the same opportunity as others during the public hearing in December to ask questions and provide their input.

Karleen Callahan and Donald Blumenthal, appearing by telephone, commented that they submitted questions concerning the impact fees in July and the new document does not address those questions. Further, Ms. Callahan stated they never received a letter notice from the Town. Mayor Rubin stated a letter was sent out some time ago, however a new letter would be sent out regarding the December hearing in the coming week. Ms. Callahan and Mr. Blumenthal strongly agreed that the developers should make presentations for their case for this proposal and provide some documentation before the December meeting to review those documents. Mayor Rubin explained the Town was proposing the impact fee plan and not the developers. The impetus for this effort was driven by the Master Development Agreement for Hideout Canyon, that provides the Master Developer of the majority of the development of Hideout Canyon would be entitled to reclaim some of the expenses for infrastructure in the creation of Hideout. Consequently, the Town, with its engineer, had been attempting to clarify what those expenses would consist of which are addressed in the proposed plan. Additionally, the Mayor agreed with Council Member Baier's suggestion to have the engineer present at the December meeting to aid in understanding the plan. Ms. Callahan expressed her understanding that impact fees were part of the cost of their home and they believed they already paid that.

Dan Dansie further clarified that imposition of impact fees are authorized by State statute, thus the statute is the controlling authority on what the Town can and can't do, and while the MDA is the catalyst, State statute controls. Further, the ability to impose impact fees for system improvements does not bear a correlation to the cost of homes in any particular development. The impact fee is related to system improvements that are generally built to benefit the community at large rather than one specific development in town.