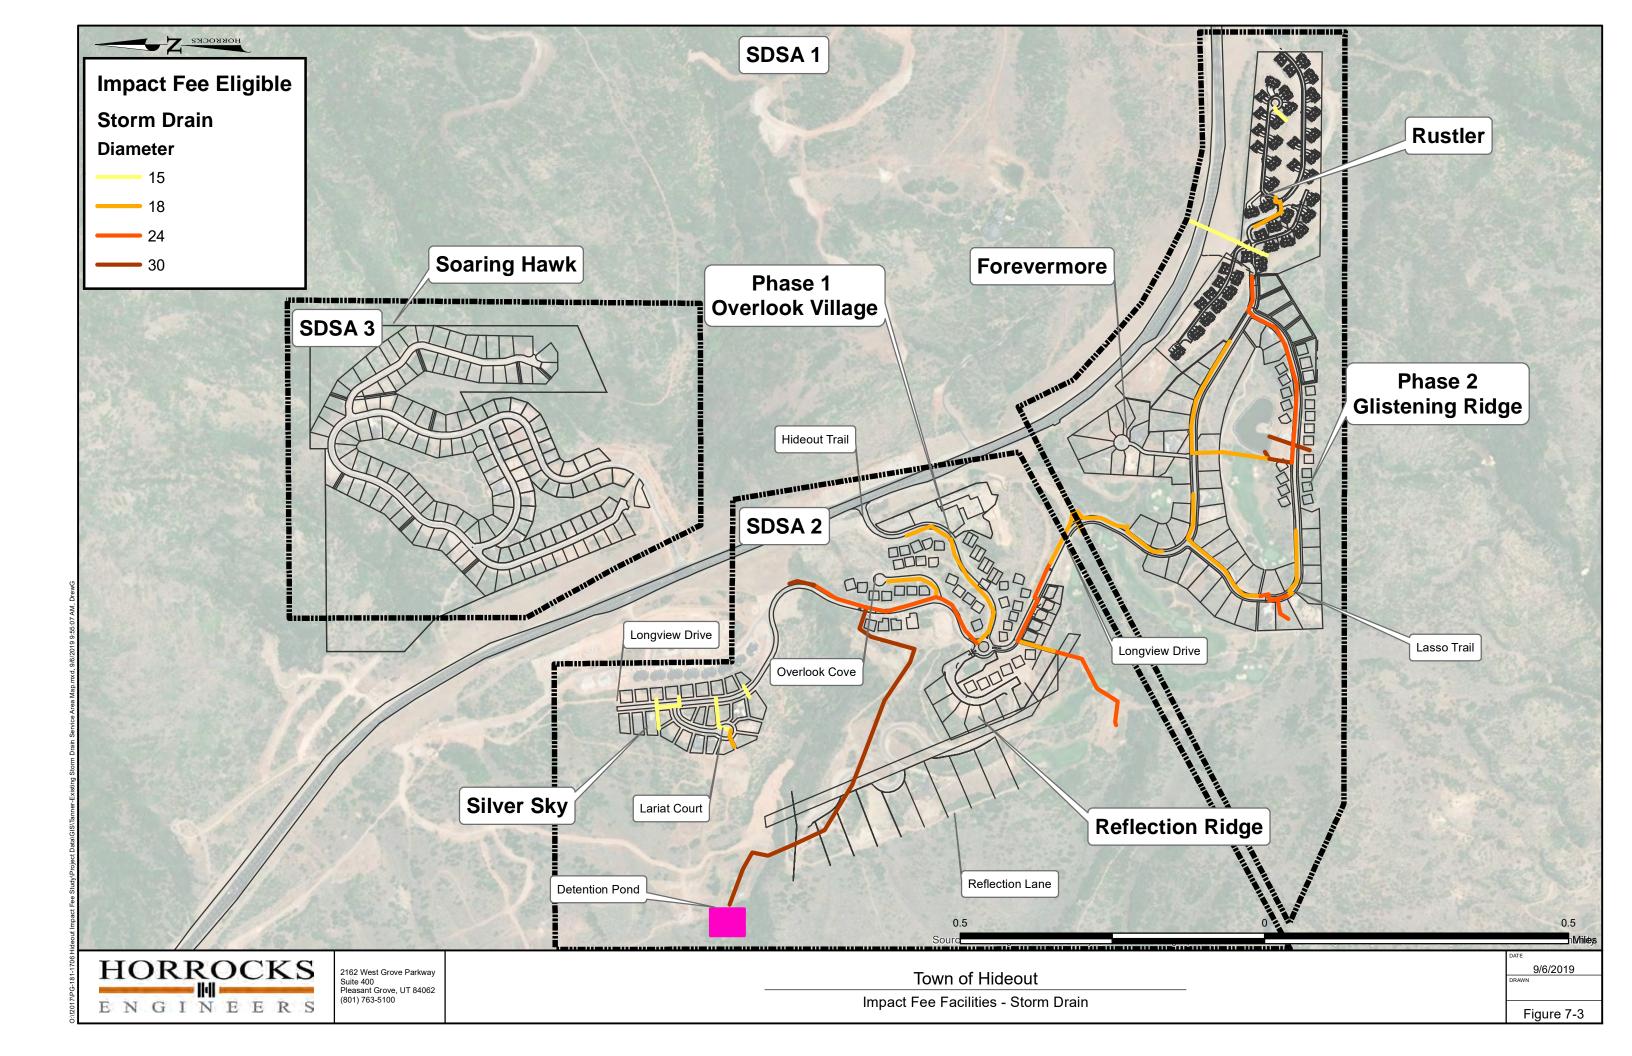

### 3. <u>Continued Public Hearing - Possible Adoption of an Impact Facilities Plan</u>

- Mayor Rubin explained that some weeks ago, the revised impact facilities fee plan was sent
- to all the developers, but several had not yet provided their input. Accordingly, the Mayor
- announced he wanted to defer this item to December, and added for the record, it would be
- the last meeting on the issue: if the developers do not provide their input by then, it will be
- assumed they concur with the plan.

10

- 16 Council Member Shadle felt that given the importance of the issue, the Council should defer
- its decision until January, when three new Council Members will be sworn in. Mayor Rubin
- then suggested all parties provide input through December, consider everything through the
- holidays, then be ready to vote on the plan in January.
- 20 Council Member Baier suggested that given the amount of data to digest and understand, a
- detailed presentation be given to the Council and public to go over the plan, including the
- maps, data, definitions, etc. Mayor Rubin agreed and stated he would work with Brent
- Ventura and Horrocks to prepare such a presentation. Council Member Shadle proposed that
- the developer present on their rationale for seeking impact fees several years after installing
- improvements. Dan Dansie clarified that written feedback was expected from the
- developers, and at the December meeting, the Town could invite them to turn their written
- feedback into a presentation, if they should so choose. Mr. Dansie acknowledged this
- process was a unique way to go about an impact fee ordinance, however the Town's goal is
- creating an ordinance that would be legal, defensible and supported by competent
- engineering and data. He added transparency was important, as was the opportunity to allow
- all to participate. Council Member Shadle felt it important that given the significant amount
- of money and general lack of knowledge among Town residents, the Council do all it can to
- educate itself and the residents. Mayor Rubin agreed, and added Dan Dansie could cite to
- the relevant sections in the Master Development Agreement ("MDA") that were driving this
- issue. Further, he stated the Town would communicate to all landowners via a mailing to
- 36 ensure all are made aware.
- At 6:43 p.m., Mayor Rubin opened the hearing for public comments. Jerry Dwinell
- commented that since a new Council would be sworn in in January, he requested the
- developer presentations be moved to January so those new Council Members would have
- 40 the opportunity to interact and weigh in. Dan Dansie explained there was some time
- sensitivity concerning this issue, adding that the objective was to finalize a decision as far in
- advance of the building season as possible, because the law requires a 90-day period from
- adoption to enactment of the ordinance. Thus, if a decision is made in January, it would

make it possible to reach the 2020 building season. It was noted the new Council Members would have the same opportunity as others during the public hearing in December to ask questions and provide their input.

Karleen Callahan and Donald Blumenthal, appearing by telephone, commented that they submitted questions concerning the impact fees in July and the new document does not address those questions. Further, Ms. Callahan stated they never received a letter notice from the Town. Mayor Rubin stated a letter was sent out some time ago, however a new letter would be sent out regarding the December hearing in the coming week. Ms. Callahan and Mr. Blumenthal strongly agreed that the developers should make presentations for their case for this proposal and provide some documentation before the December meeting to review those documents. Mayor Rubin explained the Town was proposing the impact fee plan and not the developers. The impetus for this effort was driven by the Master Development Agreement for Hideout Canyon, that provides the Master Developer of the majority of the development of Hideout Canyon would be entitled to reclaim some of the expenses for infrastructure in the creation of Hideout. Consequently, the Town, with its engineer, had been attempting to clarify what those expenses would consist of which are addressed in the proposed plan. Additionally, the Mayor agreed with Council Member Baier's suggestion to have the engineer present at the December meeting to aid in understanding the plan. Ms. Callahan expressed her understanding that impact fees were part of the cost of their home and they believed they already paid that.

Dan Dansie further clarified that imposition of impact fees are authorized by State statute, thus the statute is the controlling authority on what the Town can and can't do, and while the MDA is the catalyst, State statute controls. Further, the ability to impose impact fees for system improvements does not bear a correlation to the cost of homes in any particular development. The impact fee is related to system improvements that are generally built to benefit the community at large rather than one specific development in town.