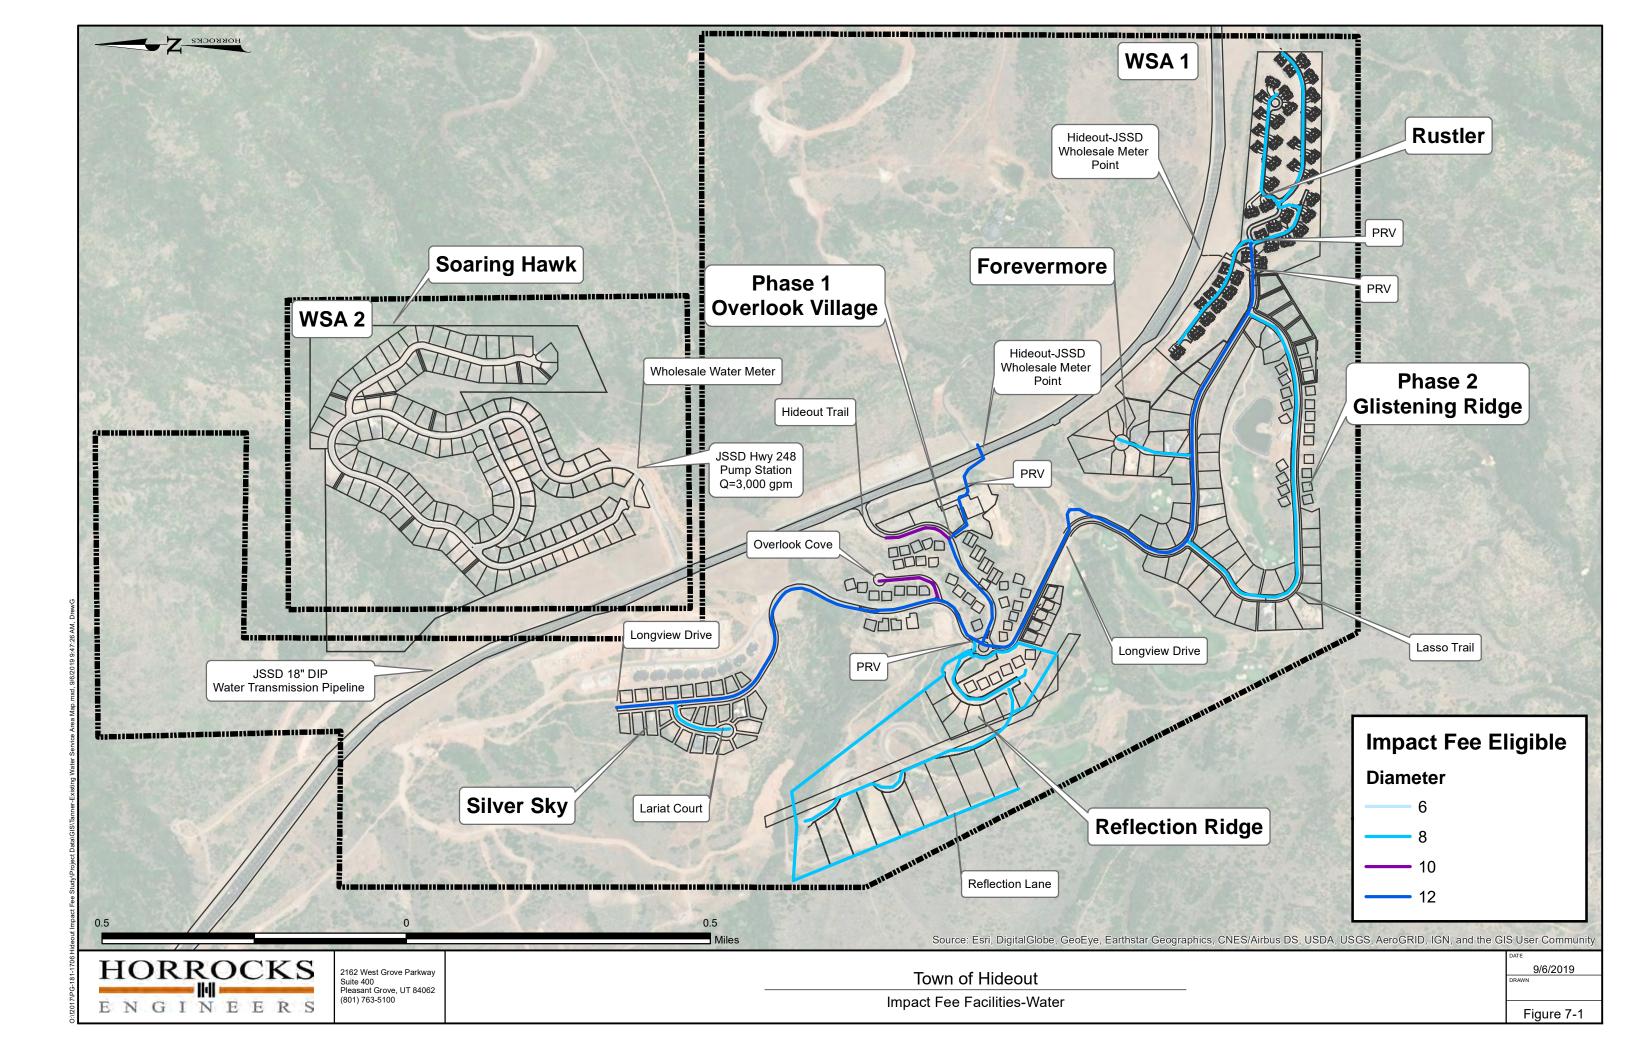

### 3. <u>Continued Public Hearing - Possible Adoption of an Impact Facilities Plan</u>

- Mayor Rubin explained that some weeks ago, the revised impact facilities fee plan was sent
- to all the developers, but several had not yet provided their input. Accordingly, the Mayor
- announced he wanted to defer this item to December, and added for the record, it would be
- the last meeting on the issue: if the developers do not provide their input by then, it will be
- assumed they concur with the plan.

10

- 16 Council Member Shadle felt that given the importance of the issue, the Council should defer
- its decision until January, when three new Council Members will be sworn in. Mayor Rubin
- then suggested all parties provide input through December, consider everything through the
- holidays, then be ready to vote on the plan in January.
- 20 Council Member Baier suggested that given the amount of data to digest and understand, a
- detailed presentation be given to the Council and public to go over the plan, including the
- maps, data, definitions, etc. Mayor Rubin agreed and stated he would work with Brent
- Ventura and Horrocks to prepare such a presentation. Council Member Shadle proposed that
- the developer present on their rationale for seeking impact fees several years after installing
- improvements. Dan Dansie clarified that written feedback was expected from the
- developers, and at the December meeting, the Town could invite them to turn their written
- feedback into a presentation, if they should so choose. Mr. Dansie acknowledged this
- process was a unique way to go about an impact fee ordinance, however the Town's goal is
- creating an ordinance that would be legal, defensible and supported by competent
- engineering and data. He added transparency was important, as was the opportunity to allow
- all to participate. Council Member Shadle felt it important that given the significant amount
- of money and general lack of knowledge among Town residents, the Council do all it can to
- educate itself and the residents. Mayor Rubin agreed, and added Dan Dansie could cite to
- the relevant sections in the Master Development Agreement ("MDA") that were driving this
- issue. Further, he stated the Town would communicate to all landowners via a mailing to
- 36 ensure all are made aware.
- At 6:43 p.m., Mayor Rubin opened the hearing for public comments. Jerry Dwinell
- commented that since a new Council would be sworn in in January, he requested the
- developer presentations be moved to January so those new Council Members would have
- 40 the opportunity to interact and weigh in. Dan Dansie explained there was some time
- sensitivity concerning this issue, adding that the objective was to finalize a decision as far in
- advance of the building season as possible, because the law requires a 90-day period from
- adoption to enactment of the ordinance. Thus, if a decision is made in January, it would

make it possible to reach the 2020 building season. It was noted the new Council Members would have the same opportunity as others during the public hearing in December to ask questions and provide their input.

Karleen Callahan and Donald Blumenthal, appearing by telephone, commented that they submitted questions concerning the impact fees in July and the new document does not address those questions. Further, Ms. Callahan stated they never received a letter notice from the Town. Mayor Rubin stated a letter was sent out some time ago, however a new letter would be sent out regarding the December hearing in the coming week. Ms. Callahan and Mr. Blumenthal strongly agreed that the developers should make presentations for their case for this proposal and provide some documentation before the December meeting to review those documents. Mayor Rubin explained the Town was proposing the impact fee plan and not the developers. The impetus for this effort was driven by the Master Development Agreement for Hideout Canyon, that provides the Master Developer of the majority of the development of Hideout Canyon would be entitled to reclaim some of the expenses for infrastructure in the creation of Hideout. Consequently, the Town, with its engineer, had been attempting to clarify what those expenses would consist of which are addressed in the proposed plan. Additionally, the Mayor agreed with Council Member Baier's suggestion to have the engineer present at the December meeting to aid in understanding the plan. Ms. Callahan expressed her understanding that impact fees were part of the cost of their home and they believed they already paid that.

Dan Dansie further clarified that imposition of impact fees are authorized by State statute, thus the statute is the controlling authority on what the Town can and can't do, and while the MDA is the catalyst, State statute controls. Further, the ability to impose impact fees for system improvements does not bear a correlation to the cost of homes in any particular development. The impact fee is related to system improvements that are generally built to benefit the community at large rather than one specific development in town.