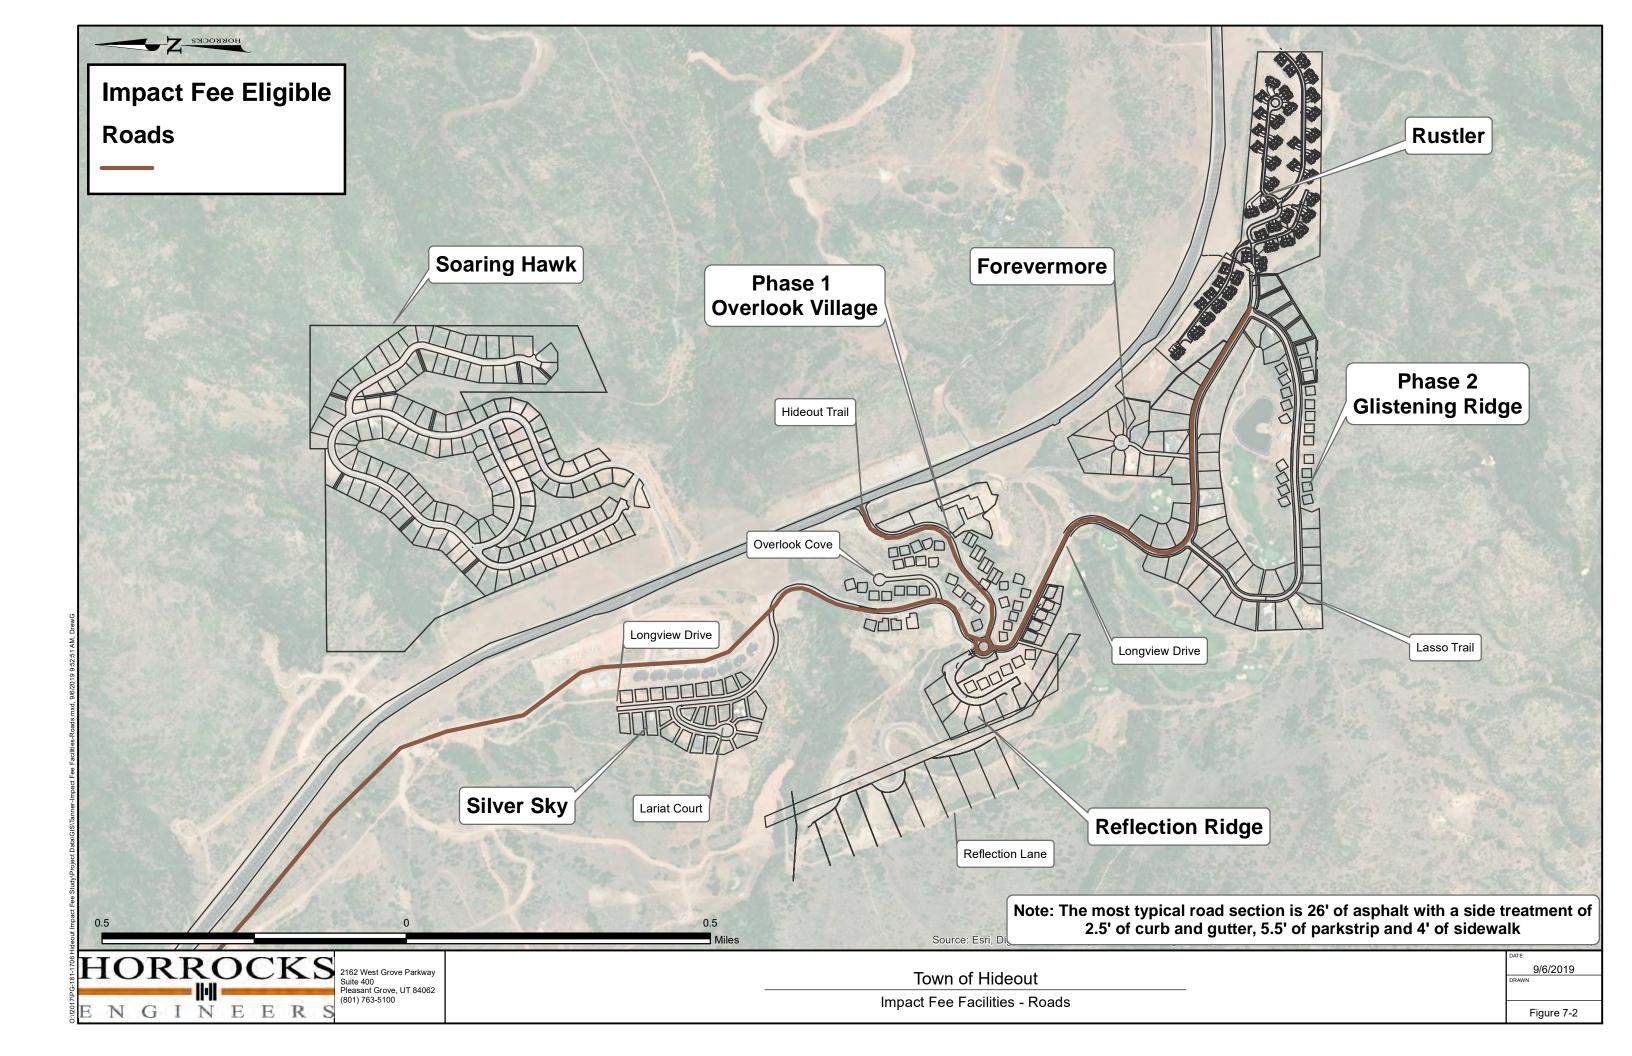

### 3. <u>Continued Public Hearing - Possible Adoption of an Impact Facilities Plan</u>

- Mayor Rubin explained that some weeks ago, the revised impact facilities fee plan was sent
- to all the developers, but several had not yet provided their input. Accordingly, the Mayor
- announced he wanted to defer this item to December, and added for the record, it would be
- the last meeting on the issue: if the developers do not provide their input by then, it will be
- assumed they concur with the plan.

10

- 16 Council Member Shadle felt that given the importance of the issue, the Council should defer
- its decision until January, when three new Council Members will be sworn in. Mayor Rubin
- then suggested all parties provide input through December, consider everything through the
- holidays, then be ready to vote on the plan in January.
- 20 Council Member Baier suggested that given the amount of data to digest and understand, a
- detailed presentation be given to the Council and public to go over the plan, including the
- maps, data, definitions, etc. Mayor Rubin agreed and stated he would work with Brent
- Ventura and Horrocks to prepare such a presentation. Council Member Shadle proposed that
- the developer present on their rationale for seeking impact fees several years after installing
- improvements. Dan Dansie clarified that written feedback was expected from the
- developers, and at the December meeting, the Town could invite them to turn their written
- feedback into a presentation, if they should so choose. Mr. Dansie acknowledged this
- process was a unique way to go about an impact fee ordinance, however the Town's goal is
- creating an ordinance that would be legal, defensible and supported by competent
- engineering and data. He added transparency was important, as was the opportunity to allow
- all to participate. Council Member Shadle felt it important that given the significant amount
- of money and general lack of knowledge among Town residents, the Council do all it can to
- educate itself and the residents. Mayor Rubin agreed, and added Dan Dansie could cite to
- the relevant sections in the Master Development Agreement ("MDA") that were driving this
- issue. Further, he stated the Town would communicate to all landowners via a mailing to
- 36 ensure all are made aware.
- At 6:43 p.m., Mayor Rubin opened the hearing for public comments. Jerry Dwinell
- commented that since a new Council would be sworn in in January, he requested the
- developer presentations be moved to January so those new Council Members would have
- 40 the opportunity to interact and weigh in. Dan Dansie explained there was some time
- sensitivity concerning this issue, adding that the objective was to finalize a decision as far in
- advance of the building season as possible, because the law requires a 90-day period from
- adoption to enactment of the ordinance. Thus, if a decision is made in January, it would

make it possible to reach the 2020 building season. It was noted the new Council Members would have the same opportunity as others during the public hearing in December to ask questions and provide their input.

Karleen Callahan and Donald Blumenthal, appearing by telephone, commented that they submitted questions concerning the impact fees in July and the new document does not address those questions. Further, Ms. Callahan stated they never received a letter notice from the Town. Mayor Rubin stated a letter was sent out some time ago, however a new letter would be sent out regarding the December hearing in the coming week. Ms. Callahan and Mr. Blumenthal strongly agreed that the developers should make presentations for their case for this proposal and provide some documentation before the December meeting to review those documents. Mayor Rubin explained the Town was proposing the impact fee plan and not the developers. The impetus for this effort was driven by the Master Development Agreement for Hideout Canyon, that provides the Master Developer of the majority of the development of Hideout Canyon would be entitled to reclaim some of the expenses for infrastructure in the creation of Hideout. Consequently, the Town, with its engineer, had been attempting to clarify what those expenses would consist of which are addressed in the proposed plan. Additionally, the Mayor agreed with Council Member Baier's suggestion to have the engineer present at the December meeting to aid in understanding the plan. Ms. Callahan expressed her understanding that impact fees were part of the cost of their home and they believed they already paid that.

Dan Dansie further clarified that imposition of impact fees are authorized by State statute, thus the statute is the controlling authority on what the Town can and can't do, and while the MDA is the catalyst, State statute controls. Further, the ability to impose impact fees for system improvements does not bear a correlation to the cost of homes in any particular development. The impact fee is related to system improvements that are generally built to benefit the community at large rather than one specific development in town.